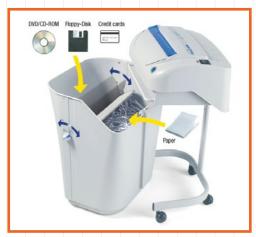

CONVENIENT REMOVABLE WASTE BIN for easy empty operations: does not require lifting of the cutting head.

Equipped with a mechanism to separate shredded paper from plastic shreds.

**ECO-FRIENDLY:** does not require plastic bags.

**ENERGY SMART®** Power management system for power saving stand-by mode with illuminated indicators

SUPER POTENTIAL POWER SYSTEM heavy duty chain drive system with steel gears

**CONVENIENT REMOVABLE WASTE BIN** for easy empty operations: does not require lifting of the cutting head. Equipped with a mechanism to separate shredded paper from plastic shreds. **ECO-FRIENDLY:** does not require plastic bags.