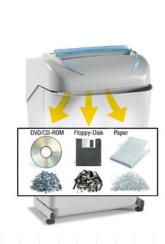

## **MAIN FEATURES**

Straight-cut shredder equipped with heavy duty chain drive system with metal gears. Carbon hardened cutting knives unaffected by staples and clips. Motor thermal protection: 24 hour continuous duty operations without overheatings or duty cycles. Kobra 240 SS4 can shred up to 26 sheets at a time, CDs/DVDs, credit cards and floppy-disks. Energy Smart System with optical illuminated indicators for power saving stand-by mode and environmental protection. Equipped with a removable waste bin for easy empty operations, does not require lifting of the cutting head.

P-2 O-2 T-2 E-2

Paper capacity\*:

24-26 sheets (A4 70 gr) 20-22 sheets (A4 80 gr)

Shreddable materials:

Paper, Credit cards, Credit cards with chip, CDs/DVDs, Floppy-disks

0,09 m/sec

Waste bin capacity: 35 litres